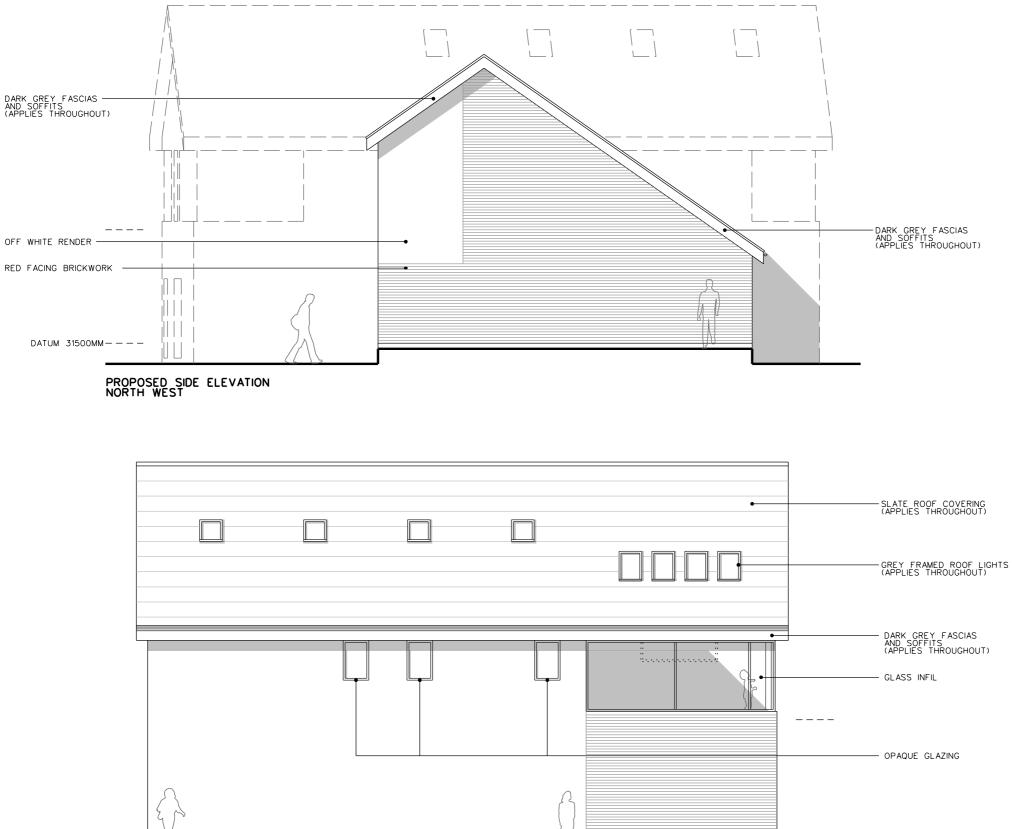

PROPOSED SIDE ELEVATION SOUTH EAST

| <b>FIT7</b> A DALITEATA                                                                         |                                                                                  |                   |  |
|-------------------------------------------------------------------------------------------------|----------------------------------------------------------------------------------|-------------------|--|
| FITZARCHITECTS                                                                                  |                                                                                  |                   |  |
| 6 PIER POINT -                                                                                  |                                                                                  | MARINE WALK       |  |
| SUNDERL                                                                                         | AND                                                                              | - SR6 0PP         |  |
| T +44 (0)191 563 7025 F +44 (0)191 510 1746                                                     |                                                                                  |                   |  |
| WWW.FITZARCHITECTS.CO.UK                                                                        |                                                                                  |                   |  |
| OFFICE@FITZARCHITECTS.CO.UK                                                                     |                                                                                  |                   |  |
| CLIENT<br>MR AND MRS SLY                                                                        |                                                                                  |                   |  |
| PROJECT<br>21 SUNDERLAND ROAD, CLEADON                                                          |                                                                                  |                   |  |
| STAGE<br>PLANNING                                                                               |                                                                                  |                   |  |
| DRAWING                                                                                         |                                                                                  |                   |  |
| PROPOSED ELEVATIONS                                                                             |                                                                                  |                   |  |
| PROJECT NUMBER                                                                                  |                                                                                  | SCALES            |  |
| 1323                                                                                            |                                                                                  | 1:100 @ A3        |  |
| DRAWING NUMBER<br>AL (O) OO11                                                                   |                                                                                  | date<br>JUL 15    |  |
| drawn by<br>Di                                                                                  |                                                                                  | CHECKED BY<br>CRF |  |
| REVISION                                                                                        |                                                                                  | NORTH             |  |
| В                                                                                               |                                                                                  |                   |  |
| REVISION                                                                                        | REVISION DATE AND DESCRIPTION                                                    |                   |  |
|                                                                                                 | WIDTH AND PITCH REDUCTIONS                                                       |                   |  |
| в                                                                                               | B 04.03.16<br>OPAQUE WINDOW NOTE ON                                              |                   |  |
|                                                                                                 | SOUTH EAST ELEVATION<br>BUFF FACING BRICKWORK REVISED<br>TO RED FACING BRICKWORK |                   |  |
|                                                                                                 |                                                                                  |                   |  |
|                                                                                                 |                                                                                  |                   |  |
|                                                                                                 |                                                                                  |                   |  |
|                                                                                                 |                                                                                  |                   |  |
|                                                                                                 |                                                                                  |                   |  |
|                                                                                                 |                                                                                  |                   |  |
|                                                                                                 |                                                                                  |                   |  |
|                                                                                                 |                                                                                  |                   |  |
|                                                                                                 |                                                                                  |                   |  |
|                                                                                                 |                                                                                  |                   |  |
|                                                                                                 |                                                                                  |                   |  |
|                                                                                                 |                                                                                  |                   |  |
|                                                                                                 |                                                                                  |                   |  |
|                                                                                                 |                                                                                  |                   |  |
|                                                                                                 |                                                                                  |                   |  |
|                                                                                                 |                                                                                  |                   |  |
|                                                                                                 |                                                                                  |                   |  |
| COPYRIGHT OF FITZ ARCHITECTS LIMITED<br>NOT TO BE SCALED - ALL DIMENSIONS TO BE CHECKED ON SITE |                                                                                  |                   |  |
| 50MM                                                                                            |                                                                                  |                   |  |
|                                                                                                 |                                                                                  |                   |  |